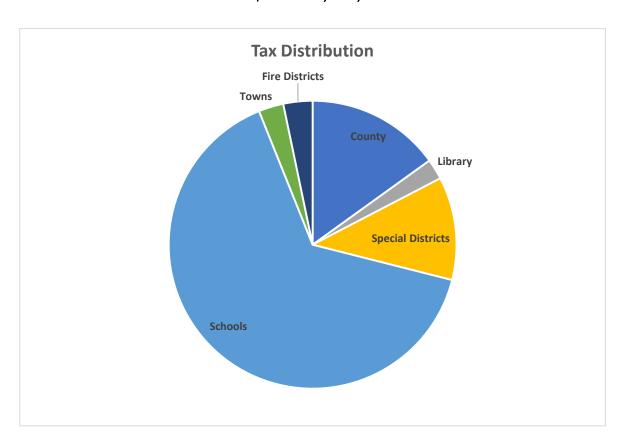

## 2024 PLATTE COUNTY TAX LEVIES COUNTY VALUATION: \$250,114,889

| STATE                                                           |          |                       |         |                 |                          |
|-----------------------------------------------------------------|----------|-----------------------|---------|-----------------|--------------------------|
| STATE                                                           |          |                       | MILLS   | Δ               | MOUNT OF TAX             |
| STATE GENERAL FUND                                              |          |                       | .000000 |                 | -                        |
| STATE FOUNDATION PROGRAM                                        |          |                       | .012000 |                 | 3,001,379                |
|                                                                 |          | _                     | .012000 | _               | 3,001,379                |
| COUNTY                                                          |          |                       |         |                 |                          |
|                                                                 |          |                       | MILLS   | Α               | MOUNT OF TAX             |
| GENERAL COUNTY                                                  |          |                       | .010410 | \$              | 2,603,696                |
| COUNTY LIBRARY                                                  |          |                       | .001590 |                 | 397,683                  |
|                                                                 |          | _                     | .012000 | _               | 3,001,379                |
| SPECIAL DISTR                                                   | ICTS     |                       |         |                 |                          |
|                                                                 |          |                       | MILLS   |                 | MOUNT OF TAX             |
| PLATTE COUNTY WEED & PEST                                       |          |                       | .001000 |                 | 250,115                  |
| PLATTE COUNTY WEED & PEST - SPECIAL MANAGEMENT                  |          |                       | .001000 |                 | 250,115                  |
| PLATTE COUNTY RESOURCE CONSERVATION DISTRICT                    |          |                       | .001000 |                 | 250,115                  |
| SENIOR CITIZENS SERVICE DISTRICT                                |          |                       | .002000 |                 | 500,230                  |
| HOSPITAL DISTRICT                                               |          | _                     | .003000 |                 | 750,345                  |
|                                                                 |          |                       | .008000 | Ş               | 2,000,919                |
| SCHOOL DISTRI                                                   |          |                       |         |                 |                          |
| VALUATION: \$193,                                               | 010,692  |                       |         |                 |                          |
|                                                                 |          |                       | MILLS   |                 | MOUNT OF TAX             |
| OPERATING LEVY                                                  |          |                       | .025000 |                 | 4,825,267                |
| RECREATION                                                      |          |                       | .001000 |                 | 193,011                  |
| BOCES - HIGHER EDUCATION                                        |          |                       | .000500 |                 | 96,505                   |
| BOCES - EARLY CHILDHOOD                                         |          | _                     | .000500 |                 | 96,505                   |
|                                                                 |          |                       | .027000 | \$              | 5,211,289                |
| SCHOOL DISTRI                                                   |          |                       |         |                 |                          |
| VALUATION: \$56,1                                               | .06,611  |                       | MILLS   | ۸               | MOUNT OF TAX             |
| OPERATING LEVY                                                  |          |                       | .025000 |                 | 1,402,665                |
| RECREATION                                                      |          |                       | .001000 |                 | 56,107                   |
|                                                                 |          |                       |         |                 |                          |
| BOCES - HIGHER EDUCATION                                        |          | _                     | .000500 |                 | 28,053                   |
| PLATTE/GOSHEN SCHOO                                             | N DICT   | DICT #1               | .026500 | <b>&gt;</b>     | 1,486,825                |
| VALUATION: \$99                                                 |          | RICI #1               |         |                 |                          |
| W.E.O. III O. III 955                                           | ,,555    |                       | MILLS   | Α               | MOUNT OF TAX             |
| OPERATING LEVY                                                  |          |                       | .025000 | \$              | 24,940                   |
| RECREATION                                                      |          |                       | .001000 | \$              | 998                      |
| BOCES - HIGHER EDUCATION                                        |          |                       | .000500 |                 | 499                      |
| BOCES - EARLY CHILDHOOD                                         |          | _                     | .000500 |                 | 499                      |
|                                                                 |          |                       | .027000 | \$              | 26,935                   |
| COUNTY WIDE SCHOO<br>VALUATION: \$250,                          |          |                       |         |                 |                          |
| VALUATION: \$250,                                               | 114,003  |                       | MILLS   | Α               | MOUNT OF TAX             |
| MANDATORY COUNTYWIDE SCHOOL LEVY                                |          |                       | .006000 |                 | 1,500,689                |
| *SEE ATTACHED CHART FOR INDIVIDUAL SCHOOL DISTRICT DISTRIBUTION | ٧*       |                       | .006000 | \$              | 1,500,689                |
| INCORPORATED T                                                  |          |                       |         |                 |                          |
|                                                                 |          | VALUATION             | MILLS   |                 | MOUNT OF TAX             |
| TOWN OF CHUGWATER - 0150                                        | \$       | 1,984,657             | .005000 |                 | 9,923                    |
| TOWN OF GLENDO - 0151                                           | \$       | 4,284,947             | .008000 |                 | 34,280                   |
| TOWN OF GUERNSEY - 0250                                         | \$<br>\$ | 41,764,895            | .008000 |                 | 334,119                  |
| TOWN OF GUERNSEY - 0250<br>TOWN OF HARTVILLE - 0251             | \$<br>\$ | 12,237,932<br>740,835 | .008000 |                 | 97,903<br>5,927          |
| TOTALL OF HARTVILLE 0231                                        | ڔ        | 7 70,033              | .000000 | ۶<br>\$         | 482,152                  |
| FIRE/CEMETERY D                                                 | ISTRICT  | -S                    |         | ·               | .02,202                  |
|                                                                 |          | VALUATION             | MILLS   | Α               | MOUNT OF TAX             |
| ANTELOPE GAP FIRE DISTRICT (DISTRICTS 0103, 0107)               | \$       | 14,621,976            | .002500 |                 | 36,555                   |
| CHUGWATER FIRE PROTECTION (DISTRICTS 0102, 0105, 0106, 0150)    | \$       | 15,859,468            | .003000 |                 | 47,578                   |
| RURAL FIRE PROTECTION F-1 (DISTRICT 0101)                       | \$       | 82,756,454            | .003000 |                 | 248,269                  |
| RURAL FIRE PROTECTION F-2 (DISTRICT 0100)                       | \$       | 34,720,538            | .002500 |                 | 86,801                   |
| RURAL GUERNSEY FIRE PROTECTION (DISTRICT 0200)                  | \$       | 43,127,844            | .003000 |                 | 129,384                  |
| CHUGWATER CEMETERY DISTRICT (DISTRICTS 0102, 0150)              | \$       | 8,850,635             | .002000 | \$<br><b>\$</b> | 17,701<br><b>566,289</b> |
|                                                                 |          |                       |         | Y               | 330,203                  |
| TOTAL COUNTY TAXES                                              |          |                       |         | \$              | 17,277,855               |
|                                                                 |          |                       |         |                 |                          |